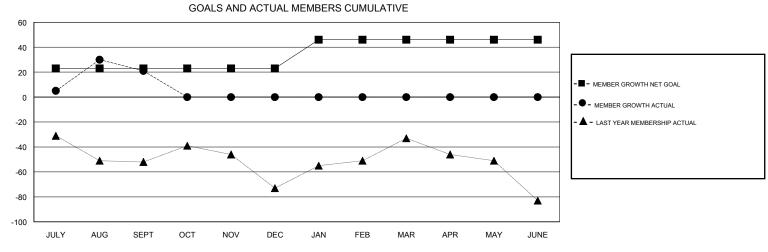

## District 20 K1

Results as of: 09/30/2018

| DROPPED CLUBS: 0 |    | 22 CLUBS OF 80 ADDED 1 OR MORE<br>NEW MEMBERS | GENDER DISTRIBUTION           MALE         794 (38.34%)           FEMALE         1,277 (61.66%) |                   |     |
|------------------|----|-----------------------------------------------|-------------------------------------------------------------------------------------------------|-------------------|-----|
| DROPPED MEMBERS  |    |                                               | Women Percentage Fisca                                                                          | al Year Goal: 62% |     |
| DECEASED         | 4  | CLICK HERE FOR CUMULATIVE MEMBERSHIP DATA     | TOTAL FAMILY UNIT MEMBERS                                                                       |                   | 239 |
| CLUB CANCELLED   | 0  |                                               | FAMILY MEMBERS PAYING HALF DUES                                                                 |                   | 127 |
| OTHER            | 37 |                                               |                                                                                                 |                   | 121 |
| TOTAL            | 41 |                                               |                                                                                                 |                   |     |