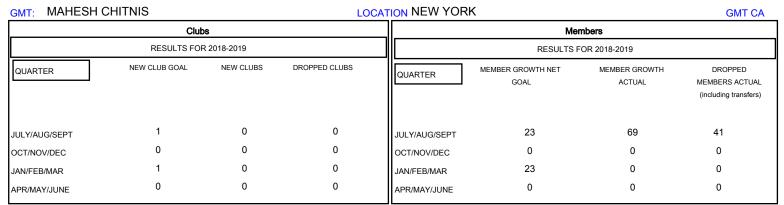

## District 20 K1

Results as of: 09/30/2018

| DROPPED CLUBS: 0 |    | 22 CLUBS OF 80 ADDED 1 OR MORE<br>NEW MEMBERS | GENDER DISTRIBUTION           MALE         794 (38.34%)           FEMALE         1,277 (61.66%) |                   |     |
|------------------|----|-----------------------------------------------|-------------------------------------------------------------------------------------------------|-------------------|-----|
| DROPPED MEMBERS  |    |                                               | Women Percentage Fisca                                                                          | al Year Goal: 62% |     |
| DECEASED         | 4  | CLICK HERE FOR CUMULATIVE MEMBERSHIP DATA     | TOTAL FAMILY UNIT MEMBERS                                                                       |                   | 239 |
| CLUB CANCELLED   | 0  |                                               | FAMILY MEMBERS PAYING HALF DUES                                                                 |                   | 127 |
| OTHER            | 37 |                                               |                                                                                                 |                   | 121 |
| TOTAL            | 41 |                                               |                                                                                                 |                   |     |